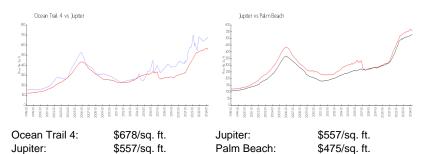

#### **Inventory for Sale**

| Ocean Trail 4 | 1% |
|---------------|----|
| Jupiter       | 3% |
| Palm Beach    | 3% |

### Avg. Time to Close Over Last 12 Months

| Ocean Trail 4 | 68 days |
|---------------|---------|
| Jupiter       | 66 days |
| Palm Beach    | 56 days |