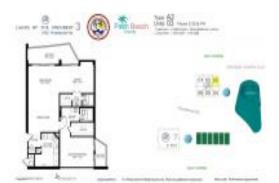

# Unit 1703 - Lands of the President 3

1703 - 2400 Presidential Wy, West Palm Beach, FL, Palm Beach 33401

### **Unit Information**

| MLS Number:     | RX-10930362                  |
|-----------------|------------------------------|
| Status:         | Active                       |
| Size:           | 1,496 Sq ft.                 |
| Bedrooms:       | 2                            |
| Full Bathrooms: | 2                            |
| Half Bathrooms: | 0                            |
| Parking Spaces: | Assigned, Carport - Attached |
| View:           | Golf,Lake                    |
| List Price:     | \$319,000                    |
| List PPSF:      | \$213                        |
| Valuated Price: | \$237,000                    |
| Valuated PPSF:  | \$183                        |