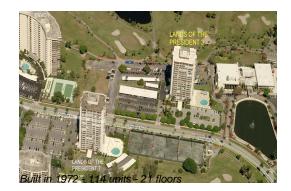

### **Building Information**

| Number of units:                         | 114 |
|------------------------------------------|-----|
| Number of active listings for rent:      | 0   |
| Number of active listings for sale:      | 18  |
| Building inventory for sale:             | 15% |
| Number of sales over the last 12 months: | 6   |
| Number of sales over the last 6 months:  | 2   |
| Number of sales over the last 3 months:  | 2   |

# **Building Association Information**

The Land Of The President Condominium Three Association Inc Lincoln Tower 2400 Presidential Way Wa10 West Palm Beach, FL33401 (561) 686-2972