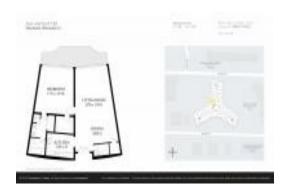

#### **Unit Information**

 MLS Number:
 RX-10930900

 Status:
 Active

 Size:
 1,097 Sq ft.

Bedrooms: 1
Full Bathrooms: 1
Half Bathrooms: 1

Parking Spaces: Garage - Building

 View:
 \$2,495,000

 List Price:
 \$2,274