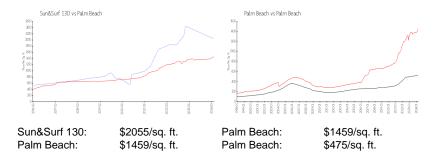

*Building Information**

Number of units: 100
Number of active listings for rent: 0
Number of active listings for sale: 8
Building inventory for sale: 8%
Number of sales over the last 12 months: 3
Number of sales over the last 6 months: 3
Number of sales over the last 3 months: 2

## **Building Association Information**

Sun & Surf Condominium Association 130 Sunrise Avenue Office Palm Beach, FL 33480 Phone: (561) 659-1997

### **Recent Sales**

| Unit # | Size        | Closing Date | Sale Price  | PPSF    |
|--------|-------------|--------------|-------------|---------|
| 603    | 1,673 sq ft | Apr 2024     | \$3,075,000 | \$1,838 |
| 207    | 1,983 sq ft | Apr 2024     | \$5,750,000 | \$2,900 |
| 611    | 1,580 sq ft | Jan 2024     | \$2,875,000 | \$1,820 |

#### **Market Information**



# **Inventory for Sale**

Sun&Surf 130 8%
Palm Beach 4%
Palm Beach 3%

#### Avg. Time to Close Over Last 12 Months





Sun&Surf 130n/aPalm Beach81 daysPalm Beach56 days