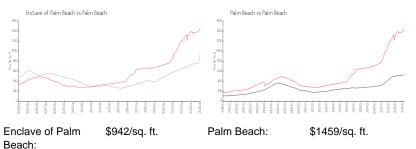

### **Market Information**

\$475/sq. ft.

| Palm Beach: | \$1459/sq. ft. | Palm Beach: |
|-------------|----------------|-------------|
|-------------|----------------|-------------|