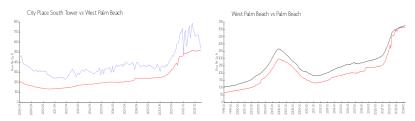

## **Market Information**

City Place South \$536/sq. ft. West Palm Beach: \$511/sq. ft.

Tower:

West Palm Beach: \$511/sq. ft. Palm Beach: \$475/sq. ft.

**Inventory for Sale** 

City Place South Tower 8% West Palm Beach 4% Palm Beach 3%

## Avg. Time to Close Over Last 12 Months

City Place South Tower 79 days West Palm Beach 52 days Palm Beach 56 days