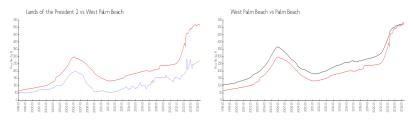

### **Market Information**

Lands of the \$272/sq. ft. West Palm Beach: \$515/sq. ft.

President 2:

West Palm Beach: \$515/sq. ft. Palm Beach: \$476/sq. ft.