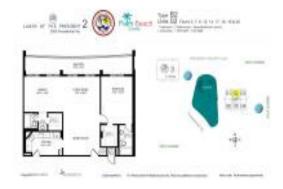

# Unit 1702 - Lands of the President 2

1702 - 2000 Presidential Wy, West Palm Beach, FL, Palm Beach 33401

#### **Unit Information**

 MLS Number:
 RX-10931385

 Status:
 Active

 Size:
 1,300 Sq ft.

 Bedrooms:
 2

Bedrooms: 2
Full Bathrooms: 2
Half Bathrooms: 0

Parking Spaces: Assigned, Open

View: Clubhouse,Golf,Lake,Ocean