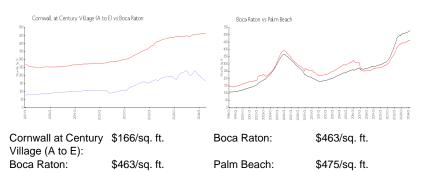

#### **Inventory for Sale**

| Cornwall at Century Village (A to E) | 4% |
|--------------------------------------|----|
| Boca Raton                           | 3% |
| Palm Beach                           | 3% |

## Avg. Time to Close Over Last 12 Months

| Cornwall at Century Village (A to E) | 50 days |
|--------------------------------------|---------|
| Boca Raton                           | 57 days |
| Palm Beach                           | 56 days |