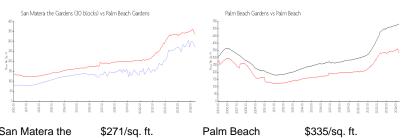

#### **Market Information**

San Matera the Gardens (30 blocks):

Palm Beach \$335/sq. ft. Gardens:

Palm Beach Gardens:

\$335/sq. ft.

\$476/sq. ft. Palm Beach: