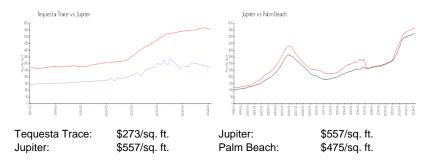

#### **Market Information**

Sector Sec

## arr treas

| Tequesta Trace | 5% |
|----------------|----|
| Jupiter        | 3% |
| Palm Beach     | 3% |

## Avg. Time to Close Over Last 12 Months

| Tequesta Trace | 67 days |
|----------------|---------|
| Jupiter        | 66 days |
| Palm Beach     | 56 days |