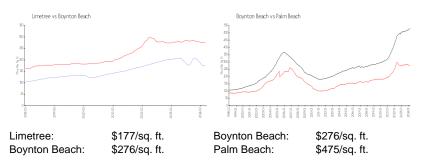

#### Inventory for Sale

| Limetree      | 4% |
|---------------|----|
| Boynton Beach | 2% |

(Pares

## Avg. Time to Close Over Last 12 Months

| Limetree      | 32 days |
|---------------|---------|
| Boynton Beach | 48 days |
| Palm Beach    | 56 days |