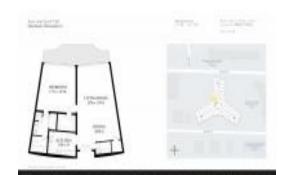

#### **Unit Information**

MLS Number: RX-10932128 Status: Withdrawn Size: 1,097 Sq ft.

Bedrooms: 2
Full Bathrooms: 2
Half Bathrooms: 0

Parking Spaces: Garage - Building

 View:
 \$1,750,000

 List Price:
 \$1,595