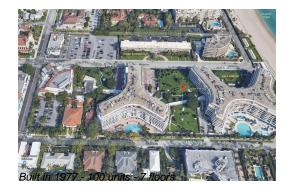

## **Building Information**

Valuated PPSF:

Number of units: 100
Number of active listings for rent: 0
Number of active listings for sale: 6
Building inventory for sale: 6%
Number of sales over the last 12 months: 4
Number of sales over the last 6 months: 4
Number of sales over the last 3 months: 3