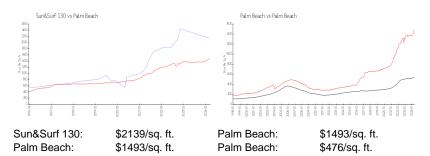

 Valuated Price:
 \$2,133,000

The above valuated price is a baseline figure that does not take into account any specific renovation, upgrade, split, merge, or deterioration of the unit.

\$1,944