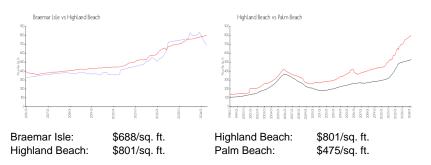

### **Market Information**

#### Inventory for Sale

| Braemar Isle   | 5% |
|----------------|----|
| Highland Beach | 3% |

(The second

## Avg. Time to Close Over Last 12 Months

| Braemar Isle   | 163 days |
|----------------|----------|
| Highland Beach | 70 days  |
| Palm Beach     | 56 days  |