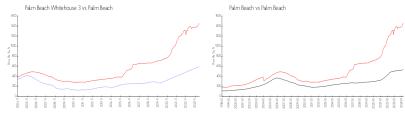

### **Market Information**

Palm Beach \$592/sq. ft. Palm Beach: \$1459/sq. ft. Whitehouse 3:

Palm Beach: \$1459/sq. ft. Palm Beach: \$475/sq. ft.

#### **Inventory for Sale**

Palm Beach Whitehouse 3 6%
Palm Beach 4%
Palm Beach 3%

## Avg. Time to Close Over Last 12 Months

Palm Beach Whitehouse 3 53 days
Palm Beach 81 days
Palm Beach 56 days