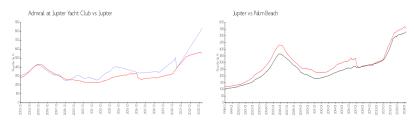

#### Market Information

Admiral at Jupiter

\$833/sq. ft.

Jupiter:

\$557/sq. ft.

Yacht Club: Jupiter:

\$557/sq. ft.

Palm Beach: \$475/sq. ft.