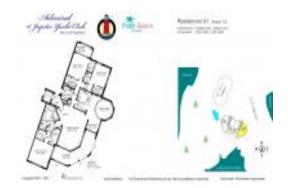

# Unit 501 - Admiral at Jupiter Yacht Club

501 - 500 S US Hwy 1, Jupiter, FL, Palm Beach 33477

#### **Unit Information**

 MLS Number:
 RX-10933010

 Status:
 Active

 Size:
 3,057 Sq ft.

 Bedrooms:
 3

Full Bathrooms: 3
Half Bathrooms: 0

Parking Spaces: Assigned, Garage - Building, Guest, Under

Building