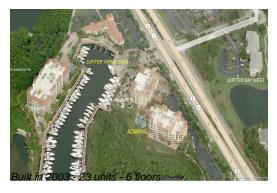

### **Building Information**

Number of units:23Number of active listings for rent:0Number of active listings for sale:2Building inventory for sale:8%Number of sales over the last 12 months:0Number of sales over the last 6 months:0Number of sales over the last 3 months:0

The Admiral At Jupiter Yacht Club Condominium Association, Inc. 400 N US Highway 1 Tequesta, FL 33469 (561) 743-1674