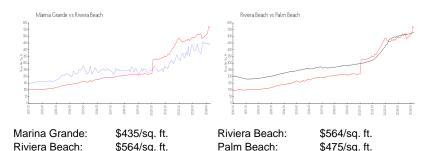

## **Market Information**

## **Inventory for Sale**

Marina Grande3%Riviera Beach3%Palm Beach3%

# Avg. Time to Close Over Last 12 Months

Marina Grande 85 days Riviera Beach 79 days Palm Beach 56 days