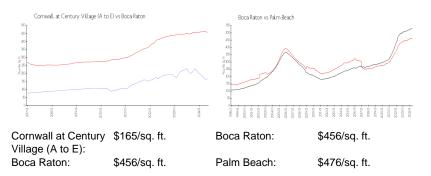

# **Inventory for Sale**

Cornwall at Century Village (A to E)3%Boca Raton3%

Property of Party of Party

# Avg. Time to Close Over Last 12 Months

| Cornwall at Century Village (A to E) | 53 days |
|--------------------------------------|---------|
| Boca Raton                           | 58 days |
| Palm Beach                           | 57 days |