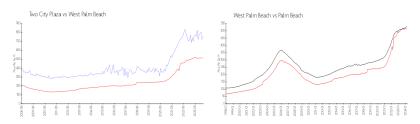

#### **Market Information**

Two City Plaza: \$753/sq. ft. West Palm Beach: \$511/sq. ft. West Palm Beach: \$511/sq. ft. Palm Beach: \$475/sq. ft.