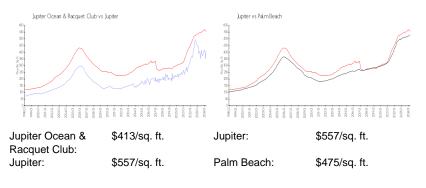

# **Inventory for Sale**

| Jupiter Ocean & Racquet Club | 6% |
|------------------------------|----|
| Jupiter                      | 3% |
| Palm Beach                   | 3% |

#### Avg. Time to Close Over Last 12 Months

| Jupiter Ocean & Racquet Club | 63 days |
|------------------------------|---------|
| Jupiter                      | 66 days |
| Palm Beach                   | 56 days |