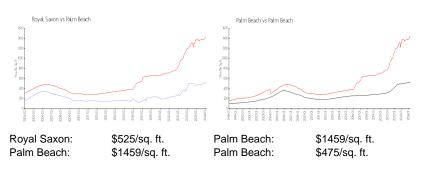

## **Inventory for Sale**

| Royal Saxon | 2% |
|-------------|----|
| Palm Beach  | 4% |
| Palm Beach  | 3% |

# Avg. Time to Close Over Last 12 Months

| Royal Saxon | 160 days |
|-------------|----------|
| Palm Beach  | 81 days  |
| Palm Beach  | 56 days  |

Built in 1968 - 139 units - 6 floo