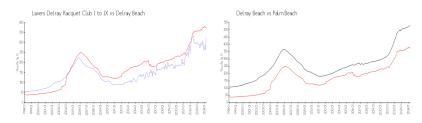

#### **Market Information**

Delray Beach:

\$371/sq. ft.

Lavers Delray \$322/sq. ft.

Racquet Club I to IX:

Delray Beach: \$371/sq. ft. Palm Beach: \$475/sq. ft.