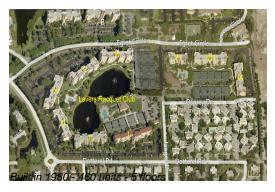

### **Building Information**

Number of units: 460
Number of active listings for rent: 16
Number of active listings for sale: 16
Building inventory for sale: 3%
Number of sales over the last 12 months: 19
Number of sales over the last 6 months: 9
Number of sales over the last 3 months: 5