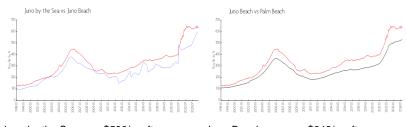

### **Market Information**

Juno by the Sea:\$590/sq. ft.Juno Beach:\$642/sq. ft.Juno Beach:\$642/sq. ft.Palm Beach:\$475/sq. ft.