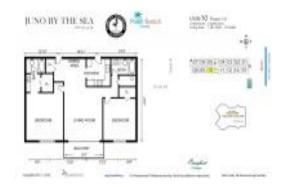

#### **Unit Information**

 MLS Number:
 RX-10933931

 Status:
 Active

 Size:
 1,247 Sq ft.

Bedrooms: 2 Full Bathrooms: 2 Half Bathrooms: 0

Parking Spaces: Open, Vehicle Restrictions

 View:
 Other

 Rental Price:
 \$2,750

 List PPSF:
 \$2

 Valuated Price:
 \$751,000

 Valuated PPSF:
 \$602

The above valuated price is a baseline figure that does not take into account any specific renovation, upgrade, split, merge, or deterioration of the unit.