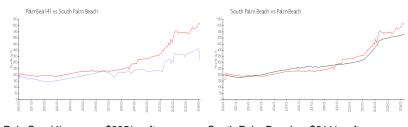

#### **Market Information**

PalmSea (4): \$325/sq. ft. South Palm Beach: \$611/sq. ft. South Palm Beach: \$475/sq. ft. Palm Beach: \$475/sq. ft.