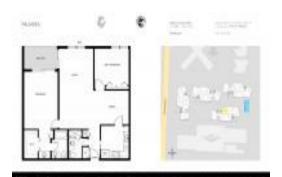

#### **Unit Information**

 MLS Number:
 RX-10933982

 Status:
 Active

 Size:
 1,174 Sq ft.

 Bedrooms:
 2

Bedrooms: 2
Full Bathrooms: 2
Half Bathrooms: 0

Parking Spaces: Assigned,Guest View: Ocean List Price: \$475,000