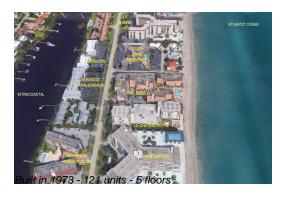

# Unit A305 - PalmSea (4)

A305 - 3520 S Ocean Blvd, South Palm Beach, FL, Palm Beach 33480

## **Building Information**

Number of units: 121
Number of active listings for rent: 0
Number of active listings for sale: 3
Building inventory for sale: 2%
Number of sales over the last 12 months: 2
Number of sales over the last 6 months: 1
Number of sales over the last 3 months: 1