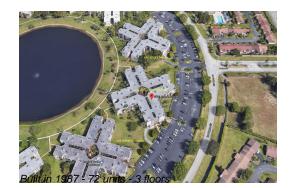

# Unit 324 - Cypress at Las Verdes

324 - 5370 Las Verdes Cir, Delray Beach, FL, Palm Beach 33484

#### **Building Information**

| Number of units:                         | 72 |
|------------------------------------------|----|
| Number of active listings for rent:      | 0  |
| Number of active listings for sale:      | 2  |
| Building inventory for sale:             | 2% |
| Number of sales over the last 12 months: | 6  |
| Number of sales over the last 6 months:  | 4  |
| Number of sales over the last 3 months:  | 3  |