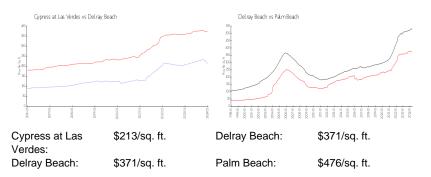

### **Inventory for Sale**

| Cypress at Las Verdes | 3% |
|-----------------------|----|
| Delray Beach          | 2% |

## Avg. Time to Close Over Last 12 Months

| Cypress at Las Verdes | 65 days |
|-----------------------|---------|
| Delray Beach          | 54 days |
| Palm Beach            | 57 days |