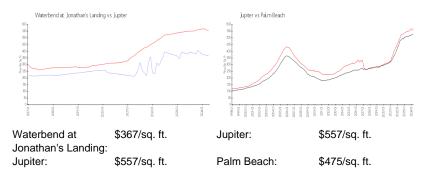

### **Market Information**

manhanth feature covery

| Waterbend at Jonathan's Landing | 5% |
|---------------------------------|----|
| Jupiter                         | 3% |
| Palm Beach                      | 3% |