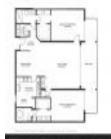

#### **Unit Information**

MLS Number: Status: Size: Bedrooms: Full Bathrooms: Half Bathrooms: Parking Spaces:

View: List Price: List PPSF: Valuated Price: Valuated PPSF: RX-10934304 Active 1,688 Sq ft. 2 2 0 Assigned,Covered,Driveway,Garage -Building Golf,Lagoon \$899,000 \$533 \$753,000 \$446