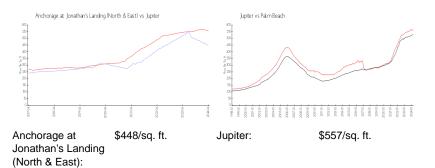

les over the last 6 months:  | 1  |
| Number of sales over the last 3 months:  | 0  |
|                                          |    |

### **Building Association Information**

The Anchorage at Jonathan's Landing 16910 Bay Street Jupiter, FL 33477 Campbell Property Management 401 Maplewood Dr. Suite 23 Jupiter, FL 33458 Phone: +1 561-203-7910

http://anchorageatjl.com/

#### **Recent Sales**

| Unit # | Size        | Closing Date | Sale Price  | PPSF  |
|--------|-------------|--------------|-------------|-------|
| E205   | 1,688 sq ft | Dec 2023     | \$1,035,000 | \$613 |
| N 202  | 1,895 sq ft | Aug 2023     | \$950,000   | \$501 |
| N303   | 1,688 sq ft | Jul 2023     | \$920,000   | \$545 |
| N401   | 1,688 sq ft | Jun 2023     | \$895,000   | \$530 |

#### **Market Information**



## Inventory for Sale

| Anchorage at Jonathan's Landing (North & | . 2% |
|------------------------------------------|------|
| East)                                    |      |
| Jupiter                                  | 3%   |
| Palm Beach                               | 3%   |

# Avg. Time to Close Over Last 12 Months

Anchorage at Jonathan's Landing (North & 6 days East) Jupiter 66 days Palm Beach 56 days