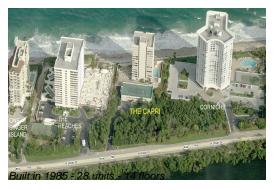

## **Building Information**

Number of units: 28
Number of active listings for rent: 1
Number of active listings for sale: 4
Building inventory for sale: 14%
Number of sales over the last 12 months: 0
Number of sales over the last 6 months: 0
Number of sales over the last 3 months: 0