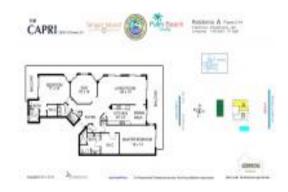

# Unit A-6 - Capri

A-6 - 5250 N Ocean Dr, Singer Island, FL, Palm Beach 33404

#### **Unit Information**

 MLS Number:
 RX-10934389

 Status:
 Active

 Size:
 2,400 Sq ft.

Bedrooms: 2 Full Bathrooms: 2 Half Bathrooms: 1

Parking Spaces: Assigned, Garage - Attached, Garage -

Building

View: Intracoastal,Ocean