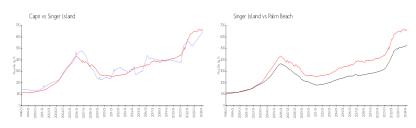

### Market Information

Capri: \$650/sq. ft. Singer Island: \$662/sq. ft. Singer Island: \$4652/sq. ft. Palm Beach: \$475/sq. ft.

# Avg. Time to Close Over Last 12 Months

Capri n/a Singer Island 80 days Palm Beach 56 days