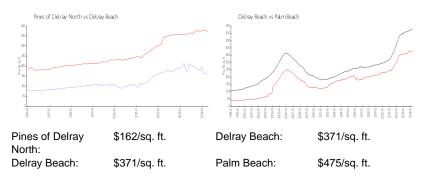

# Inventory for Sale

| Pines of Delray North | 4% |
|-----------------------|----|
| Delray Beach          | 3% |
| Palm Beach            | 3% |

# Avg. Time to Close Over Last 12 Months

| Pines of Delray North | 42 days |
|-----------------------|---------|
| Delray Beach          | 54 days |
| Palm Beach            | 56 days |