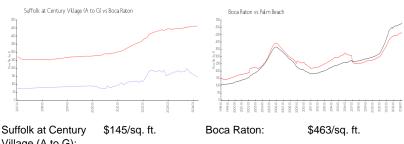

#### **Market Information**

Village (A to G):

Boca Raton: \$463/sq. ft. Palm Beach: \$475/sq. ft.