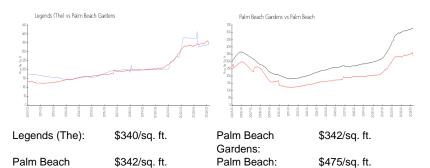

## **Unit Information**

| MLS Number:     | RX-10934691                 |
|-----------------|-----------------------------|
| Status:         | Active                      |
| Size:           | 2,013 Sq ft.                |
| Bedrooms:       | 3                           |
| Full Bathrooms: | 2                           |
| Half Bathrooms: | 0                           |
| Parking Spaces: | Driveway, Garage - Attached |
| View:           | Lake                        |
| List Price:     | \$924,900                   |
| List PPSF:      | \$459                       |
| Valuated Price: | \$688,000                   |
| Valuated PPSF:  | \$342                       |

#### **Market Information**