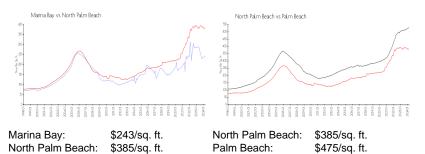

#### **Inventory for Sale**

| Marina Bay       | 6% |
|------------------|----|
| North Palm Beach | 5% |
| Palm Beach       | 3% |

# Avg. Time to Close Over Last 12 Months

| Marina Bay       | 79 days |
|------------------|---------|
| North Palm Beach | 67 days |
| Palm Beach       | 56 days |