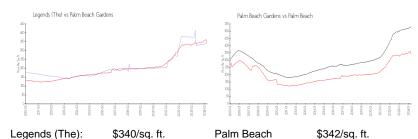

### **Unit Information**

 MLS Number:
 RX-10934803

 Status:
 Active

 Size:
 1,912 Sq ft.

Bedrooms: 3
Full Bathrooms: 2
Half Bathrooms: 0

Parking Spaces: Driveway, Garage - Attached, Guest

 View:
 Lake

 Rental Price:
 \$5,000