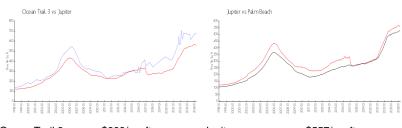

# **Market Information**

 Ocean Trail 3:
 \$669/sq. ft.
 Jupiter:
 \$557/sq. ft.

 Jupiter:
 \$557/sq. ft.
 Palm Beach:
 \$475/sq. ft.