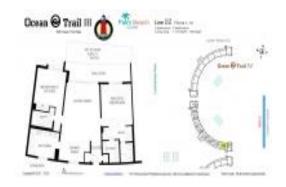

#### **Unit Information**

 MLS Number:
 RX-10934870

 Status:
 Active

 Size:
 1,170 Sq ft.

Bedrooms: 2 Full Bathrooms: 2 Half Bathrooms: 0

Parking Spaces: Assigned, Garage -

Building, Guest, Open, Under Building, Vehicle Restrictions