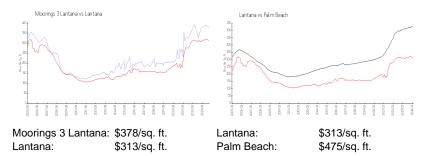

#### **Market Information**

#### **Inventory for Sale**

| Moorings 3 Lantana | 6% |
|--------------------|----|
| Lantana            | 6% |
| Palm Beach         | 3% |

### Avg. Time to Close Over Last 12 Months

| Moorings 3 Lantana | 51 days |
|--------------------|---------|
| Lantana            | 53 days |
| Palm Beach         | 56 days |