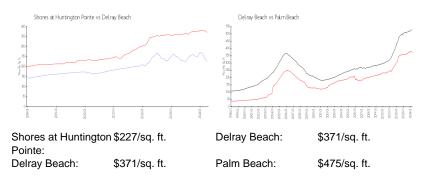

#### **Inventory for Sale**

TABLE HILLSHOP OF THE

| Shores at Huntington Pointe | 0% |
|-----------------------------|----|
| Delray Beach                | 3% |
| Palm Beach                  | 3% |

# Avg. Time to Close Over Last 12 Months

| Shores at Huntington Pointe | 52 days |
|-----------------------------|---------|
| Delray Beach                | 54 days |
| Palm Beach                  | 56 days |