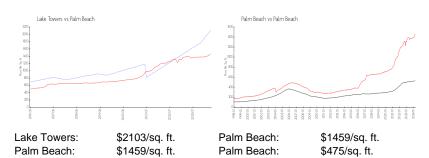

#### **Unit Information**

 MLS Number:
 RX-10935734

 Status:
 Active

 Size:
 1,220 Sq ft.

 Bedrooms:
 2

Full Bathrooms: 2
Half Bathrooms: 0
Parking Spaces:

 View:
 Intracoastal

 Rental Price:
 \$18,000