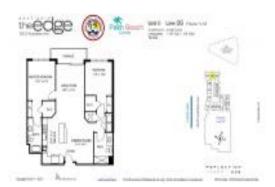

# Unit 1106 - Edge

1106 - 300 S Australian Av, West Palm Beach, FL, Palm Beach 33401

## **Unit Information**

| MLS Number:<br>Status:<br>Size: | RX-10936178<br>Active<br>1,307 Sq ft.            |
|---------------------------------|--------------------------------------------------|
| Bedrooms:                       | 2                                                |
| Full Bathrooms:                 | 2                                                |
| Half Bathrooms:                 | 0                                                |
| Parking Spaces:                 | Garage - Attached,Guest,Street,Under<br>Building |
| View:                           | Lake,Ocean                                       |
| Rental Price:                   | \$3,500                                          |
| List PPSF:                      | \$3                                              |
| Valuated Price:                 | \$447,000                                        |
| Valuated PPSF:                  | \$384                                            |