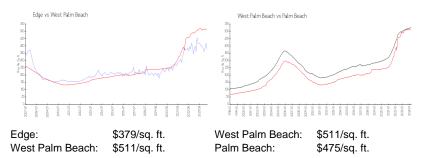

|

The above valuated price is a baseline figure that does not take into account any specific renovation, upgrade, split, merge, or deterioration of the unit.

# **Building Information**

| Number of units:                         | 307 |
|------------------------------------------|-----|
| Number of active listings for rent:      | 13  |
| Number of active listings for sale:      | 9   |
| Building inventory for sale:             | 2%  |
| Number of sales over the last 12 months: | 14  |
| Number of sales over the last 6 months:  | 4   |
| Number of sales over the last 3 months:  | 2   |
|                                          |     |

# **Building Association Information**

The Edge Condominium No One Association Inc (561) 655-1441

#### **Market Information**



#### **Inventory for Sale**

| Edge            | 3% |
|-----------------|----|
| West Palm Beach | 4% |
| Palm Beach      | 3% |

### Avg. Time to Close Over Last 12 Months

| Edge            | 63 days |
|-----------------|---------|
| West Palm Beach | 52 days |
| Palm Beach      | 56 days |