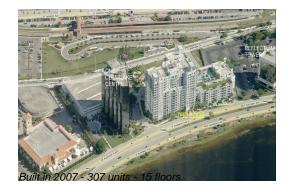

# **Building Information**

| Number of units:                         | 307 |
|------------------------------------------|-----|
| Number of active listings for rent:      | 13  |
| Number of active listings for sale:      | 9   |
| Building inventory for sale:             | 2%  |
| Number of sales over the last 12 months: | 14  |
| Number of sales over the last 6 months:  | 4   |
| Number of sales over the last 3 months:  | 2   |
|                                          |     |