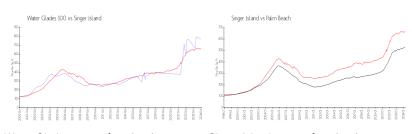

# **Market Information**

Water Glades 100: \$770/sq. ft. Singer Island: \$662/sq. ft. Singer Island: \$4662/sq. ft. Palm Beach: \$475/sq. ft.

### **Inventory for Sale**

Water Glades 100 4% Singer Island 5% Palm Beach 3%

### Avg. Time to Close Over Last 12 Months

Water Glades 100 151 days
Singer Island 80 days
Palm Beach 56 days