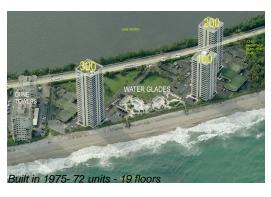

### **Building Information**

Number of units: 72
Number of active listings for rent: 2
Number of active listings for sale: 3
Building inventory for sale: 4%
Number of sales over the last 12 months: 2
Number of sales over the last 6 months: 1
Number of sales over the last 3 months: 1