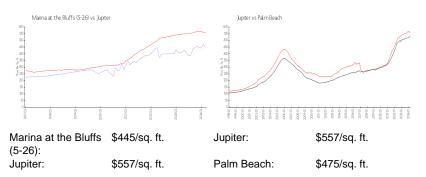

26)

2201 Marina Isle Way # 403 - 1501-2601 Marina Isle Wy, Jupiter, FL, Palm Beach 33477

#### **Unit Information**

List PPSF:

Valuated Price:

Valuated PPSF:

MLS Number: Status: Size: Bedrooms: Full Bathrooms: Half Bathrooms: Parking Spaces: View: Rental Price:

RX-10936340 Active 1,385 Sq ft. 2 0 Assigned,Deeded,Guest,Vehicle Restrictions Intracoastal \$2,500 \$2 \$622,000 \$449







The above valuated price is a baseline figure that does not take into account any specific renovation, upgrade, split, merge, or deterioration of the unit.

### **Building Information**

#### **Building Association Information**

Marina At the Bluffs Condo Association Address: 801 Seafarer Cir, Jupiter, FL 33477 Phone: +1 561-624-7967 561-627-6497

https://marinabluffs.com/

## **Market Information**



#### **Inventory for Sale**

| Marina at the Bluffs (5-26) | 3% |
|-----------------------------|----|
| Jupiter                     | 3% |
| Palm Beach                  | 3% |

Avg. Time to Close Over Last 12 Months

Marina at the Bluffs (5-26) Jupiter Palm Beach 70 days 66 days 56 days