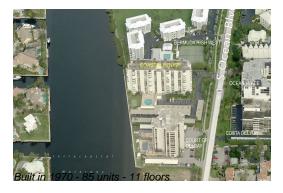

#### **Building Information**

Number of units: 85
Number of active listings for rent: 0
Number of active listings for sale: 7
Building inventory for sale: 8%
Number of sales over the last 12 months: 5
Number of sales over the last 6 months: 2
Number of sales over the last 3 months: 2