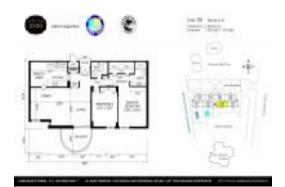

# **Unit 605 - Coastal House**

605 - 2200 S Ocean Blvd, Delray Beach, FL, Palm Beach 33483

#### **Unit Information**

MLS Number: RX-10936365
Status: Active
Size: 1,645 Sq ft.

Bedrooms: 2
Full Bathrooms: 2
Half Bathrooms: 0

Parking Spaces: Carport - Detached, Guest

 View:
 Intracoastal

 List Price:
 \$699,000