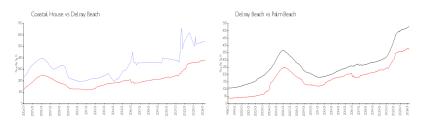

#### **Market Information**

Coastal House: \$546/sq. ft. Delray Beach: \$371/sq. ft.
Delray Beach: \$371/sq. ft. Palm Beach: \$475/sq. ft.