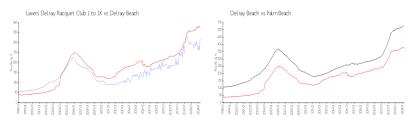

#### Market Information

Delray Beach:

\$371/sq. ft.

Lavers Delray \$322/sq. ft.

Racquet Club I to IX:

Delray Beach: \$371/sq. ft. Palm Beach: \$475/sq. ft.