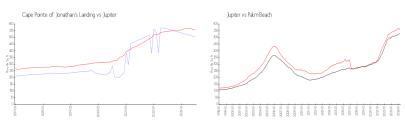

# **Market Information**

Cape Pointe of \$ Jonathan's Landing:

\$505/sq. ft.

Jupiter:

\$557/sq. ft.

Jupiter: \$557/sq. ft.

Palm Beach: \$475/sq. ft.