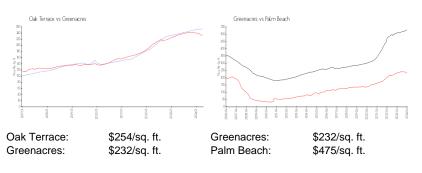

#### **Inventory for Sale**

| Oak Terrace | 0% |
|-------------|----|
| Greenacres  | 1% |
| Palm Beach  | 3% |

#### Avg. Time to Close Over Last 12 Months

| Oak Terrace | 65 days |
|-------------|---------|
| Greenacres  | 29 days |
| Palm Beach  | 56 days |

har brend kinete filmen er TOTAL STRAFT