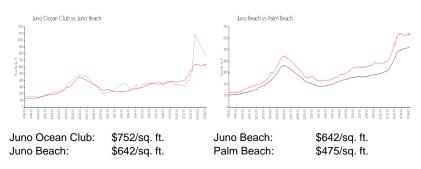

## **Inventory for Sale**

| Juno Ocean Club | 6% |
|-----------------|----|
| Juno Beach      | 2% |
| Palm Beach      | 3% |

## Avg. Time to Close Over Last 12 Months

| Juno Ocean Club | 68 days |
|-----------------|---------|
| Juno Beach      | 92 days |
| Palm Beach      | 56 days |