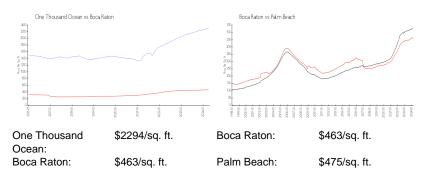

## **Market Information**

## **Inventory for Sale**

| One Thousand Ocean | 8% |
|--------------------|----|
| Boca Raton         | 3% |
| Palm Beach         | 3% |

## Avg. Time to Close Over Last 12 Months

| One Thousand Ocean | n/a     |
|--------------------|---------|
| Boca Raton         | 57 days |
| Palm Beach         | 56 days |