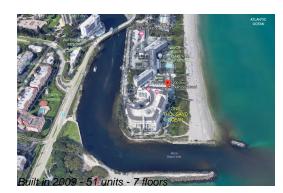

#### **Building Information**

| Number of units:                         | 51 |
|------------------------------------------|----|
| Number of active listings for rent:      | 0  |
| Number of active listings for sale:      | 4  |
| Building inventory for sale:             | 7% |
| Number of sales over the last 12 months: | 5  |
| Number of sales over the last 6 months:  | 3  |
| Number of sales over the last 3 months:  | 2  |
|                                          |    |

# **Building Association Information**

Ocean Residences At Boca Beach Club Condominium 1000 South Ocean Boulevard Boca Raton, FL 33432 Phone: (561) 620-7200