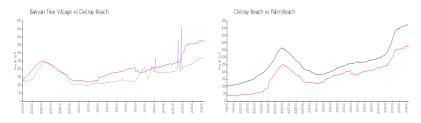

## **Market Information**

Banyan Tree Village: \$269/sq. ft. Delray Beach: \$371/sq. ft. Delray Beach: \$475/sq. ft. Palm Beach: \$475/sq. ft.