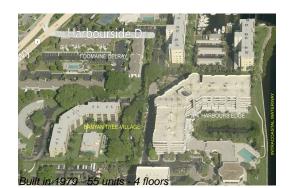

# Unit 307 - Banyan Tree Village

307 - 555 Banyan Tree Ln, Delray Beach, FL, Palm Beach 33483

Number of units:55Number of active listings for rent:0Number of active listings for sale:2Building inventory for sale:3%Number of sales over the last 12 months:3Number of sales over the last 6 months:3Number of sales over the last 3 months:1