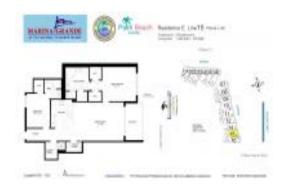

#### **Unit Information**

 MLS Number:
 RX-10937292

 Status:
 Active

 Size:
 1,292 Sq ft.

 Bedrooms:
 2

Bedrooms: 2
Full Bathrooms: 2
Half Bathrooms: 1

Parking Spaces: Assigned, Garage - Building, Valet Parking

Avlbl

View: Intracoastal, Ocean

 Rental Price:
 \$7,500

 List PPSF:
 \$6

 Valuated Price:
 \$639,000

 Valuated PPSF:
 \$447

The above valuated price is a baseline figure that does not take into account any specific renovation, upgrade, split, merge, or deterioration of the unit.