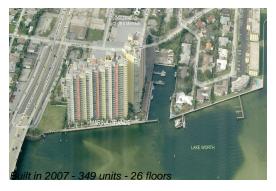

## **Building Information**

Number of units: 349
Number of active listings for rent: 28
Number of active listings for sale: 10
Building inventory for sale: 2%
Number of sales over the last 12 months: 18
Number of sales over the last 6 months: 6
Number of sales over the last 3 months: 5

### **Building Association Information**

Marina Grande 2650 Lake Shore Drive # 106 Riviera Beach, FL33404 (561) 842-1699