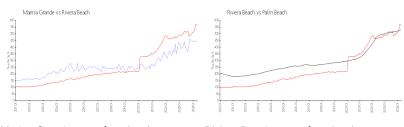

### Market Information

Marina Grande: \$435/sq. ft. Riviera Beach: \$564/sq. ft. Riviera Beach: \$564/sq. ft. Palm Beach: \$475/sq. ft.