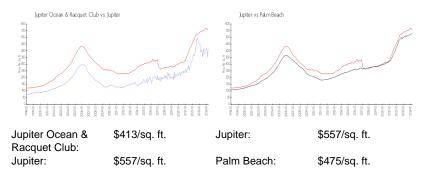

the last 6 months:  | 9   |
| Number of sales over the last 3 months:  | 4   |

#### **Building Association Information**

Jupiter Ocean & Racquet Club AssociationAddress: 1605 U.S. 1, Jupiter, FL 33477 Phone:(561) 747-5331

http://jorcinc.net/site/

#### **Recent Sales**

| Unit #  | Size        | Closing Date | Sale Price | PPSF  |
|---------|-------------|--------------|------------|-------|
| 3G      | 1,160 sq ft | Apr 2024     | \$470,000  | \$405 |
| 3h      | 1,160 sq ft | Apr 2024     | \$600,000  | \$517 |
| V-6 206 | 1,200 sq ft | Mar 2024     | \$350,000  | \$292 |
| A106    | 860 sq ft   | Mar 2024     | \$335,000  | \$390 |
| V4-106  | 965 sq ft   | Feb 2024     | \$320,000  | \$332 |
| A302    | 860 sq ft   | Feb 2024     | \$370,000  | \$430 |

#### **Market Information**



### **Inventory for Sale**

| Jupiter Ocean & Racquet Club | 6% |
|------------------------------|----|
| Jupiter                      | 3% |
| Palm Beach                   | 3% |

## Avg. Time to Close Over Last 12 Months

| Jupiter Ocean & Racquet Club | 63 days |
|------------------------------|---------|
| Jupiter                      | 66 days |
| Palm Beach                   | 56 days |