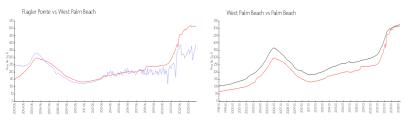

### **Market Information**

Flagler Pointe: \$394/sq. ft. West Palm Beach: \$511/sq. ft. West Palm Beach: \$511/sq. ft. Palm Beach: \$475/sq. ft.