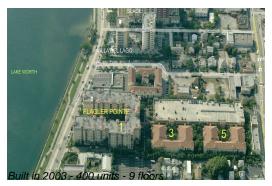

## **Building Information**

Number of units: 400
Number of active listings for rent: 27
Number of active listings for sale: 23
Building inventory for sale: 5%
Number of sales over the last 12 months: 24
Number of sales over the last 6 months: 13
Number of sales over the last 3 months: 7