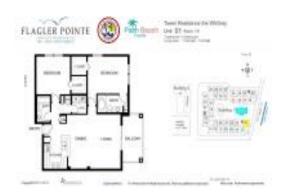

# Unit 1-401 - Flagler Pointe

1-401 - 1805 N Flagler Drive, West Palm Beach, FL, Palm Beach 33407

#### **Unit Information**

 MLS Number:
 RX-10937458

 Status:
 Active

 Size:
 1,334 Sq ft.

Bedrooms: 2 Full Bathrooms: 2 Half Bathrooms: 0

Parking Spaces: 2+ Spaces, Assigned, Covered, Garage -

 Building,Guest

 View:
 Intracoastal

 List Price:
 \$699,999

 List PPSF:
 \$525

 Valuated Price:
 \$709,000

 Valuated PPSF:
 \$531

The above valuated price is a baseline figure that does not take into account any specific renovation, upgrade, split, merge, or deterioration of the unit.