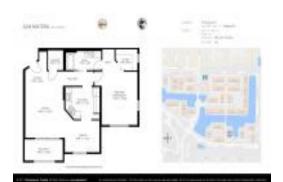

# Unit 2726 Anzio Ct # 101 - San Matera the Gardens (30 blocks)

2726 Anzio Ct # 101 - 2724-2730 Anzio Ct, Palm Beach Gardens, FL, Palm Beach 33410

#### **Unit Information**

RX-10937793 MLS Number: Status: Active 969 Sq ft. Size: Bedrooms: 1

Full Bathrooms: 0 Half Bathrooms:

Parking Spaces:

View:

List Price: \$349,900 List PPSF: \$361 Valuated Price: \$258,000 Valuated PPSF: \$270