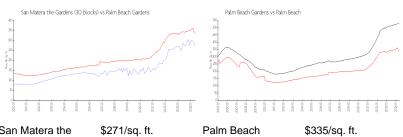

#### **Market Information**

San Matera the Gardens (30 blocks):

Palm Beach \$335/sq. ft. Gardens:

Palm Beach Gardens:

\$335/sq. ft.

Palm Beach: \$476/sq. ft.