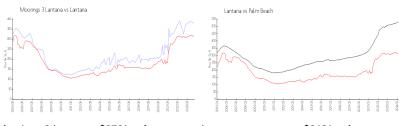

## **Market Information**

Moorings 3 Lantana: \$378/sq. ft. Lantana: \$313/sq. ft. Lantana: \$313/sq. ft. Palm Beach: \$475/sq. ft.