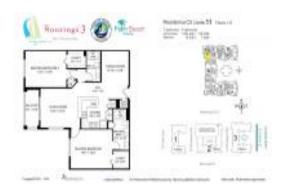

#### **Unit Information**

 MLS Number:
 RX-10937843

 Status:
 Active

 Size:
 1,265 Sq ft.

 Bedrooms:
 2

Bedrooms: 2
Full Bathrooms: 2
Half Bathrooms: 0

Parking Spaces: Assigned, Garage - Building, Valet Parking